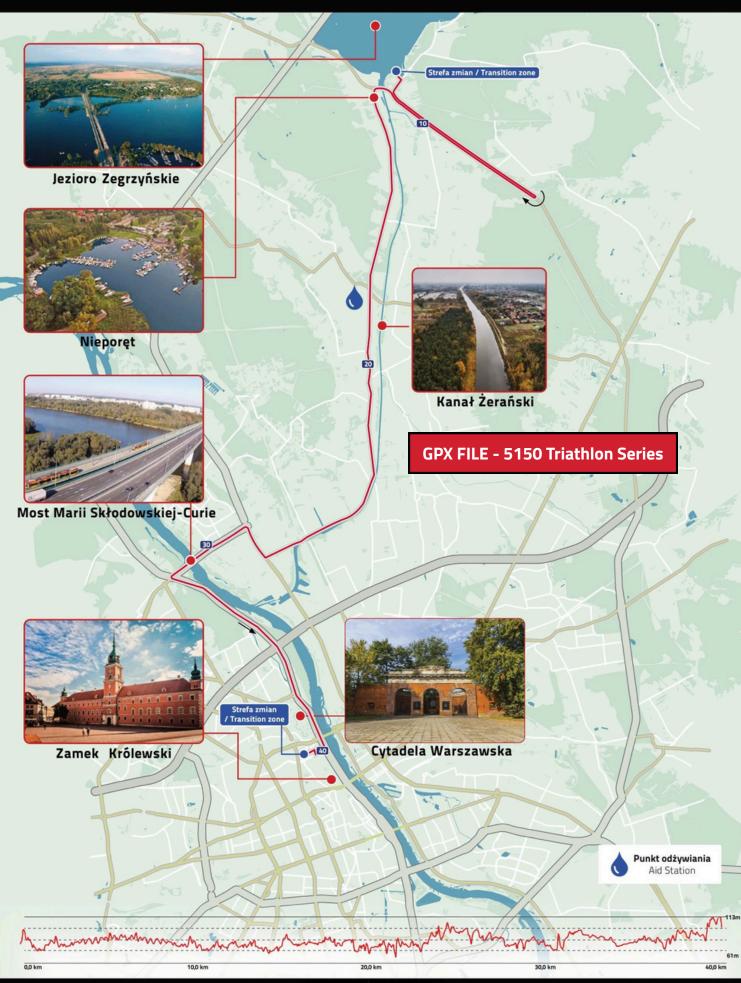

# TRASA BIEGOWA RUNNING COURSE

Polska Akademia Nauk / Polish Science Academy

Pomnik Kopernika / Copernicus Monument

•

# TRASA BIEGOWA RUNNING COURSE

Polska Akademia Nauk / Polish Science Academy

Distance: 10,9 km

•