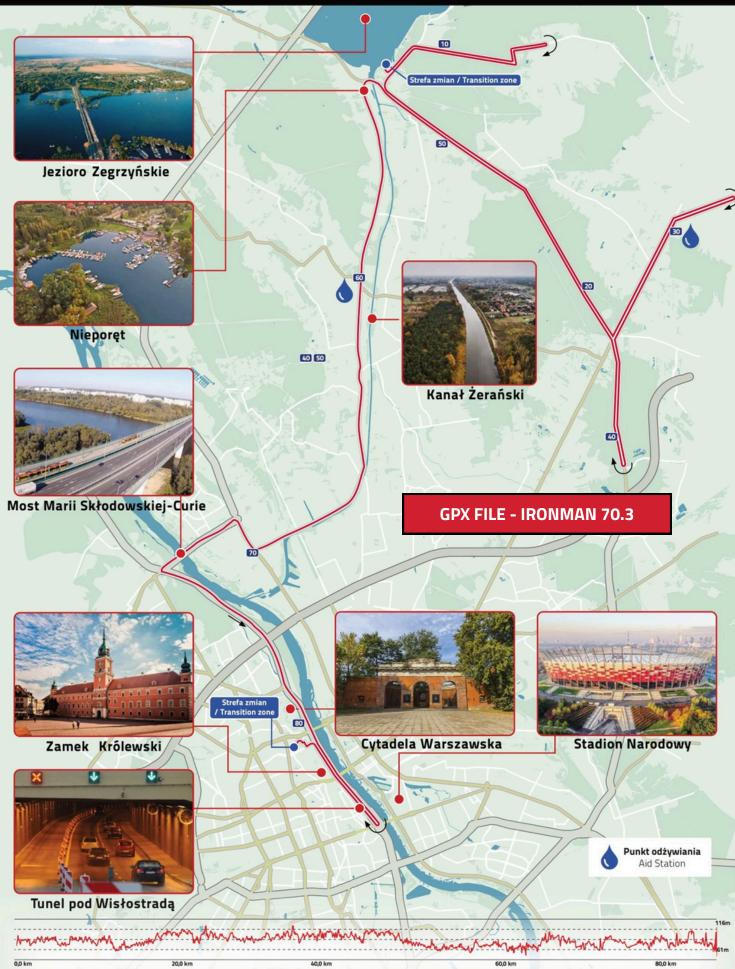

onist whose rhythms will get you dancing - club vibes in the open air!
- 🕝 ETHNO & DRUMS Anika Kamińska with the Moribaya ensemble

Drumming energy and ethnic sounds in the very heart of Warsaw

🕼 RAP & R&B – DJ Mike G

Dynamic urban beats that will keep every fan moving with the rhythm!

Come, have fun, cheer



The urban game and musical journey with IRONMAN 70.3 Warsaw is the perfect way to experience the excitement of triathlon up close – no matter your age or sporting experience!





# HAPPY BIRTHDAY!

On race day, we are delighted to celebrate the birthday of:

Andy S.

Christopher V.

Elżbieta P.

Igor Sz.

Marcin B.

Matej B.

Rohan K.

Stephanie S.

Veronica Q.

Vojtěch J.

Weronika G.

Thank you for celebrating your birthday with us!















# TRASA ROWEROWA BIKE COURSE



•

# TRASA ROWEROWA BIKE COURSE



# graweir bus

# PRZYJDŹ PO BIEGU WYGRAWEROWAĆ SWÓJ MEDAL

uwiecznij swój występ i zapamiętaj ten mecz na zawsze!

# Twoje imię i nazwisko

Umieść swoje imię i nazwisko na medalu

# Twój czas

Umieść na medalu czas uzyskany w biegu











# **NUTREND**®

Make sure that you stay energized throughout the race. Boost your performance with

## **NUTREND'S ULTIMATE COMBO**

of energy gels, energy bars, and carbohydrate drinks.

Endorsed by Petr Vasrouses, the global IronMan legend.

Discover more at WWW.NUTREND.PL





# TRASA BIEGOWA RUNNING COURSE



Polska Akademia Nauk / Polish Science Academy



Pomnik Kopernika / Copernicus Monument



•



# TRASA BIEGOWA RUNNING COURSE



Polska Akademia Nauk / Polish Science Academy



Distance: 10,9 km

•