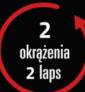

# TRASA BIEGOWA RUNNING COURSE

Polska Akademia Nauk / Polish Science Academy

Pomnik Kopernika / Copernicus Monument

•

# TRASA BIEGOWA RUNNING COURSE

Polska Akademia Nauk / Polish Science Academy

Distance: 10,9 km

•