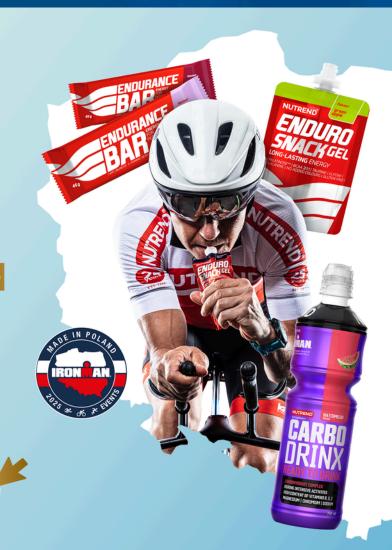

# **NUTREND**®

Make sure that you stay energized throughout the race. Boost your performance with

## **NUTREND'S ULTIMATE COMBO**

of energy gels, energy bars, and carbohydrate drinks.

Endorsed by Petr Vasrouses, the global IronMan legend.

Discover more at WWW.NUTREND.PL