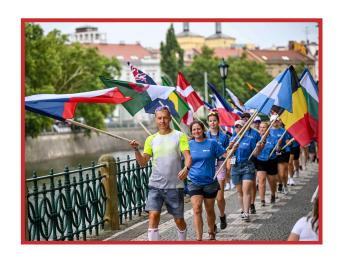

# PRESENTATION OF NATIONAL FLAGS

### Saturday, June 7<sup>th</sup>

Hours Description Location

14:30 Presentation of national flags

Multimedia Fountain Park

Two-thirds of the participants in the IRONMAN 70.3 Warsaw race are foreigners. The organizers have decided to showcase this diversity even before the triathletes begin their competition. On Saturday, June 7, following the Pho3nix IRONKIDS Warsaw event, a Flag Parade will take place at 14:30.

Volunteers in the Multimedia Fountain Park will present 71 flags representing all the countries whose athletes will compete in Sunday's race. The parade will resemble the traditional Olympic Games opening ceremony. After the parade, the flags will be placed in special stands next to the stage, where all athlete award ceremonies will be held.