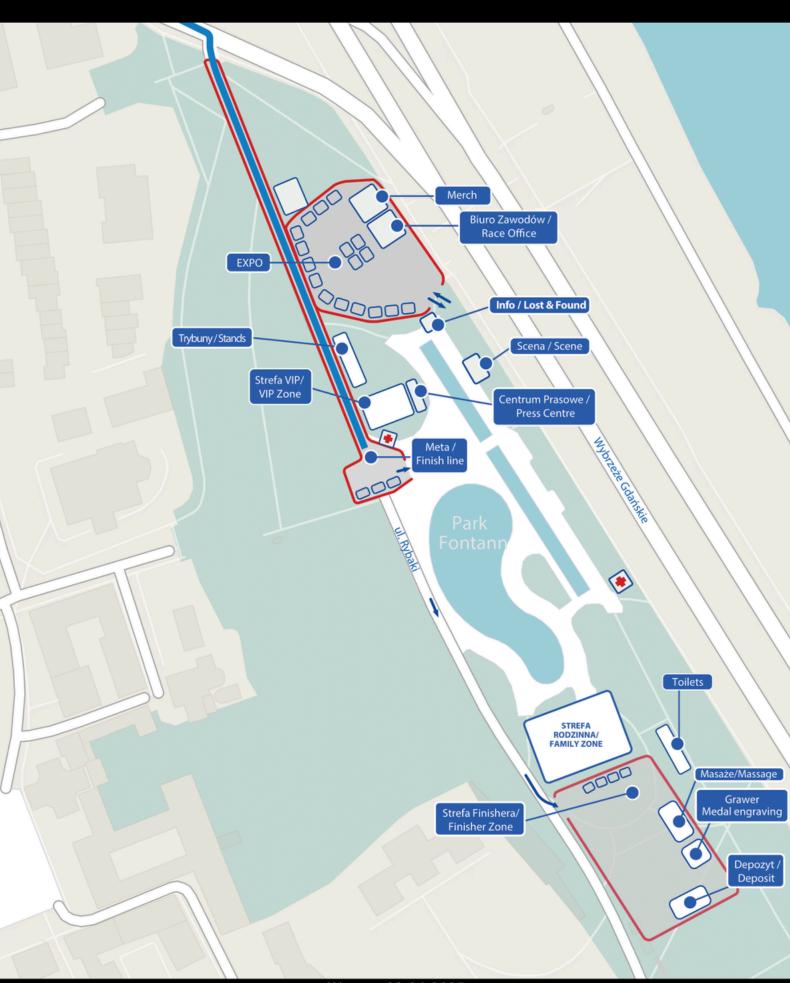

teriors and splendid gardens transport visitors back to the era of King Jan III Sobieski. As you stroll through the expansive park, you can admire the harmonious plant compositions, romantic ponds, and classical sculptures that create the perfect backdrop for relaxation and photography

Website: www.wilanow-palac.pl



# **SlotMarket**

# NAJWAŻNIEJSZE IMPREZY SPORTOWE NA JEDNEJ PLATFORMIE ONLINE



 Indywidualne konto użytkownika z historią startów i wyników



Szybka i wygodna rejestracja na wiele eventów



Innowacyjne usługi z poziomu formularza



Płatności online



· Ocena eventu



Za pośrednictwem SlotMarket.pl możesz:

- zapisać się i opłacić swój udział w imprezie
- prowadzić rejestrację na swój event
- korzystać z innowacyjnych usług e-commerce





# MAPA MIASTECZKA SITE MAP



# 11

































# **SCHEDULE**

FR

6<sup>th</sup>

SATU



|              | Opening hours | Description                                                                 | Location                               |
|--------------|---------------|-----------------------------------------------------------------------------|----------------------------------------|
| iday<br>June | 15:00 - 20:00 | Athlete check-in<br>IRONMAN 70.3, 5150 Triathlon Series, Relay,<br>IRONKIDS | Multimedia<br>Fountain Park            |
|              | 15:00 - 20:00 | Opening hours  Expo and Official Merchandise Store                          | Multimedia<br>Fountain Park            |
|              | 15:00 - 22:30 | Athlete check-in<br><i>Night Run</i>