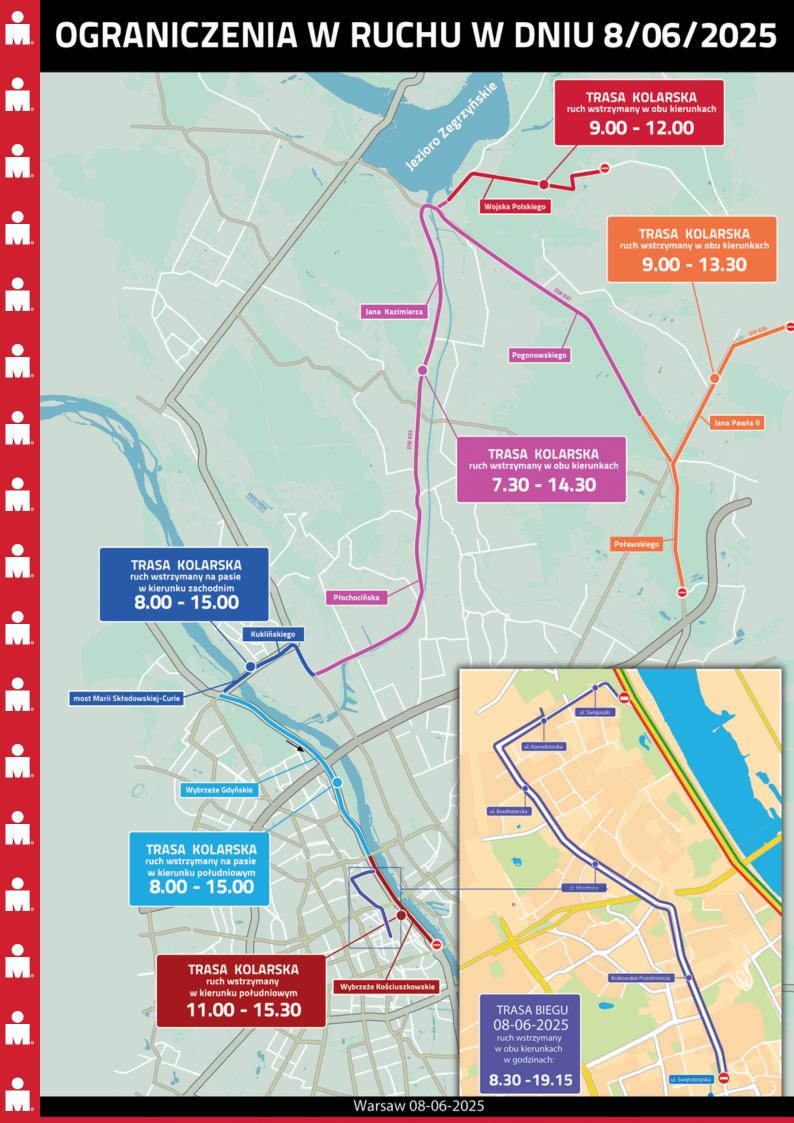

# TRAFFIC DISRUPTIONS

Organizing large sports events in urban areas always involves temporary inconveniences for drivers and changes in public transport schedules.

For the IRONMAN 70.3 Warsaw 2025 event (June 6-8), traffic disruptions will primarily occur on Sunday, June 8. No road closures are planned for Saturday, June 7. On Friday, June 6, brief disruptions will only occur late in the evening around the Old and New Town areas.

For more information regarding road closures and changes in public transport schedules due to the event, please click the link below.

# TRAFFIC DISRUPTION NOTICE

### HELPLINE

A special helpline will be available for drivers and residents to provide information about detours and possible crossing points on the race route.

The helpline will operate on the following days and times:

- Saturday, June 7: 10:00 20:00
- Sunday, June 8: 7:30 17:30

### WAZE

We also encourage you to use the free Waze navigation app, which will include temporary road closures related to the event.