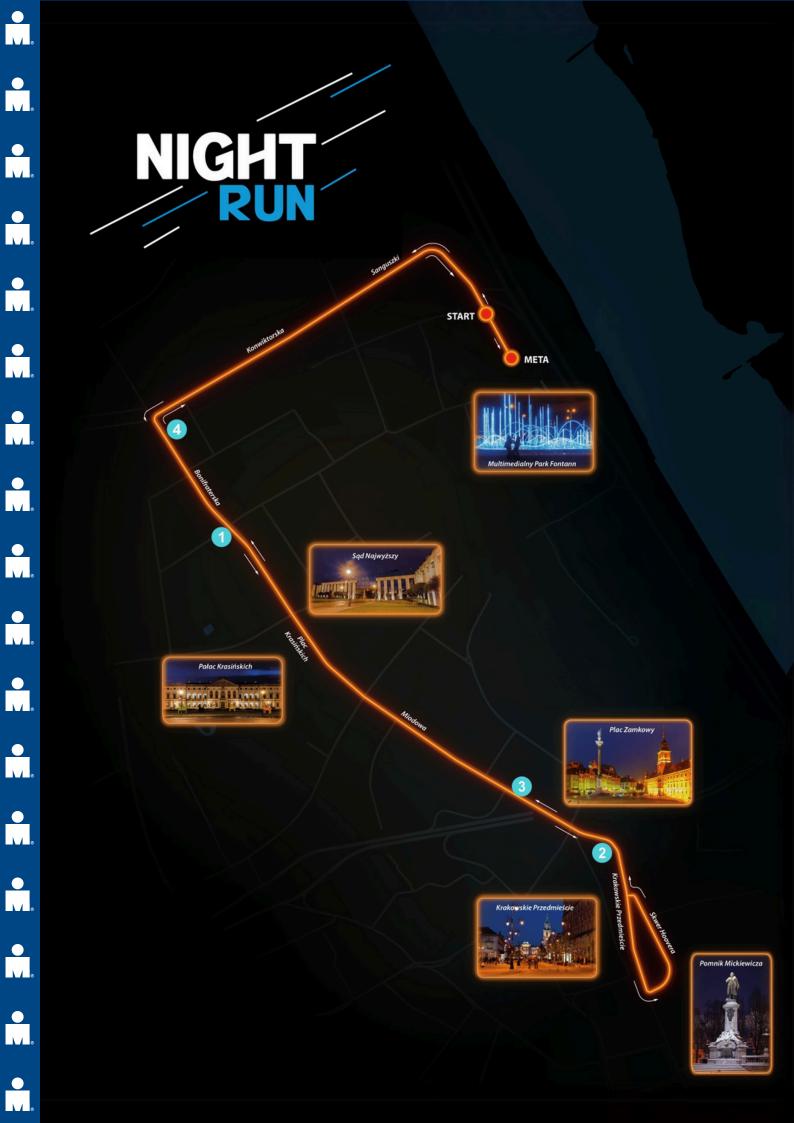

# **NIGHT RUN WARSAW**

On Friday, June 6th, at 23:00, the Night Run Warsaw will begin—a unique night race that will provide you with unforgettable experiences and an amazing atmosphere! It will be a perfect opportunity to discover the charms of Warsaw in a completely new light.

| Opening hours | Friday, June 6 <sup>th</sup><br>Description | Location                    |
|---------------|---------------------------------------------|-----------------------------|
| 15:00 - 22:30 | Registration                                | Multimedia<br>Fountain Park |
| 22:00-00:30   | Deposit - opening hours                     | Multimedia<br>Fountain Park |
| 23:00         | Start                                       | Multimedia<br>Fountain Park |
| 23:45         | Awards                                      | Multimedia<br>Fountain Park |