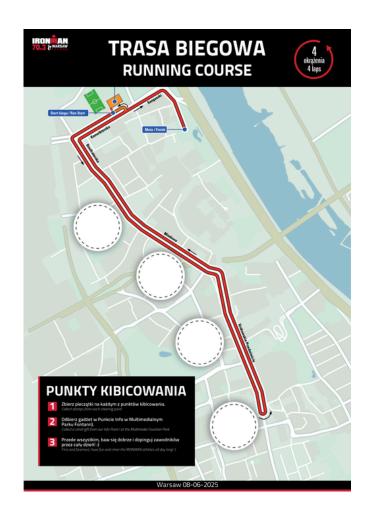

# TRASA BIEGOWA RUNNING COURSE

Polska Akademia Nauk / Polish Science Academy

Pomnik Kopernika / Copernicus Monument

•

# TRASA BIEGOWA RUNNING COURSE

Polska Akademia Nauk / Polish Science Academy

Distance: 10,9 km

•