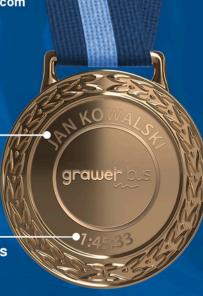

# graweir bus

# PRZYJDŹ PO BIEGU WYGRAWEROWAĆ SWÓJ MEDAL

uwiecznij swój występ i zapamiętaj ten mecz na zawsze!

# Twoje imię i nazwisko

Umieść swoje imię i nazwisko na medalu

# Twój czas

Umieść na medalu czas uzyskany w biegu