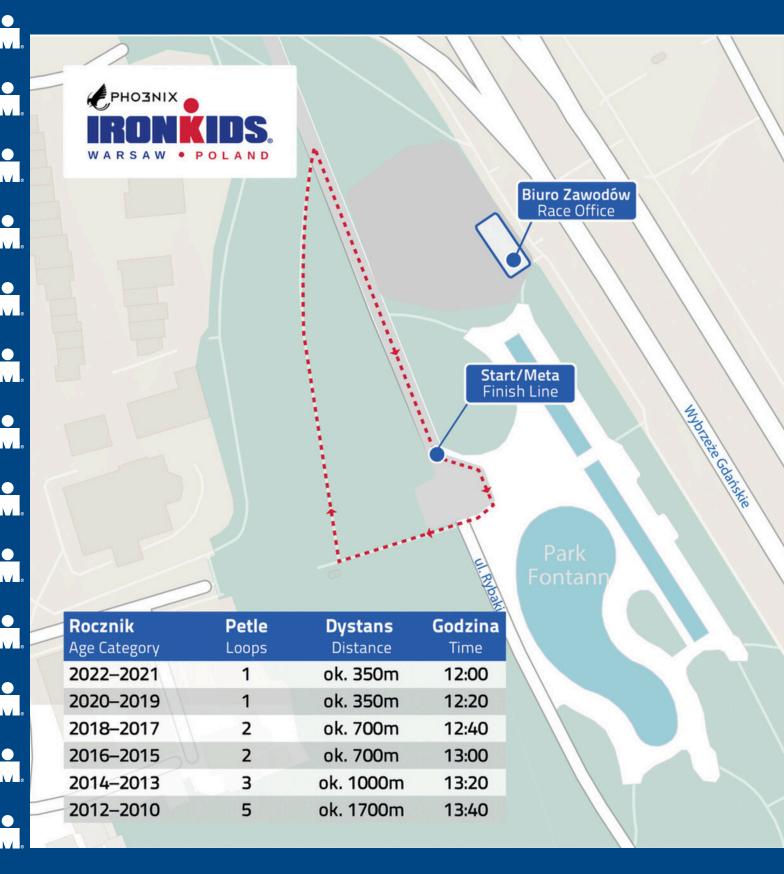

# PHO3NIX IRONKIDS WARSAW

Before IRONMAN 70.3 Warsaw, young athletes will take to the course! Once again, the youngest participants will start in the Pho3nix IRONKIDS Warsaw event to tackle the running course!

Pho3nix IRONKIDS Warsaw, young athletes aged 3-15 will participate. The course length will depend on the age category.

Children will start in waves according to the distances—the first wave at 12:00, with subsequent waves every 20 minutes. The exact start time for each athlete is indicated on the start list and the QR ticket.

# Saturday, June 7<sup>th</sup>

Opening hours

12:00

14:00

Opis Location

10:00 - 13:30 Registration Multimedia Fountain Park

Start Multimedia Fountain Park

Awards Multimedia Fountain Park

# PHO3NIX IRONKIDS WARSAW