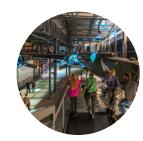

#### THE WARSAW RISING MUSEUM

The Warsaw Rising Museum is a place that immerses visitors in a moving story of the residents of Warsaw fighting during World War II, offering interactive exhibitions. Modern exhibits, including films, photos, and eyewitness accounts, help visitors better understand the dramatic events of the uprising and pay tribute to its heroes. Visiting the museum is not just a history lesson, but also a deeply moving experience that remains in memory for a long time and inspires reflection on courage and sacrifice.

Website: www.1944.pl