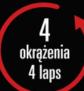

# TRASA BIEGOWA RUNNING COURSE

Polska Akademia Nauk / Polish Science Academy

Pomnik Kopernika / Copernicus Monument

•

# TRASA BIEGOWA RUNNING COURSE

Polska Akademia Nauk / Polish Science Academy

Distance: 10,9 km

•